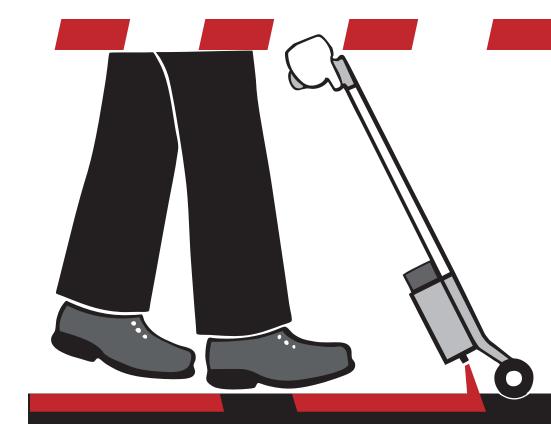

## ERUST-OLEUM®

**Use with STRIPING PAINTS** for increased accuracy with less back strain

STRIPING

WAND

**EE** RUST-OLEUM® STRIPING WAND

For BEST Results, use with RUST-OLEUM® STRIPING PAINT

EASY TO LOAD • EASY TO USE

MADE IN CHINA 0110

**Use with STRIPING PAINTS for increased accuracy with less back strain**